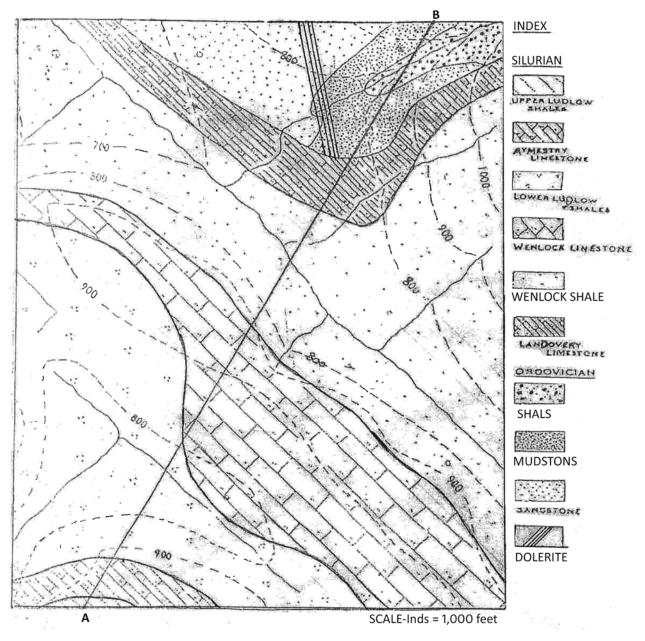

- 2. Draw a Section along the given line AB of the geological map on a scale of 5+2 1 inch to 1000 feet and interpret it.
- 3. Laboratory Note Book and Viva-Voce

3+2

### **Question No.-2**

-×-